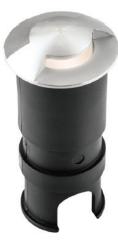

## E180 Recessed ground spot light

| Build in Led:       | 3W LED, 3000K                         |
|---------------------|---------------------------------------|
| IP:                 | IP65                                  |
| Class:              | 1                                     |
| <u>Color:</u>       | Chrome Matt                           |
| Driver:             | Not Included                          |
| Material:           | Aluminium-Stainless Steel-PC Diffuser |
| Height:             | 10 cm                                 |
| Outside Diameter:   | 4.8 cm                                |
| Cutting hole:       | 3.9cm                                 |
| Recommended Driver: | D24-20                                |
| Net Weight:         | 0.11Kg                                |
|                     |                                       |

## Description

Recessed in ground spot made by Aluminium-Stainless Steel-PC Diffuser in Chrome Matt color.

CE

PRODUCT DATA SHEET

Athens Greece Kivouri Kerateas Aticca | Postal: 19001 T.: (+30) 22990 63518-19 F: (+30) 22990 63521 | info@zambelislights.gr / www.zambelislights.gr