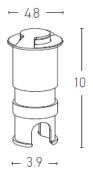

## E180 Recessed ground spot light

| Build in Led:       | 3W LED, 3000K                         |
|---------------------|---------------------------------------|
| IP:                 | IP65                                  |
| Class:              | 1                                     |
| <u>Color:</u>       | Chrome Matt                           |
| Driver:             | Not Included                          |
| Material:           | Aluminium-Stainless Steel-PC Diffuser |
| Height:             | 10 cm                                 |
| Outside Diameter:   | 4.8 cm                                |
| Cutting hole:       | 3.9cm                                 |
| Recommended Driver: | D24-20                                |
| Net Weight:         | 0.11Kg                                |
|                     |                                       |