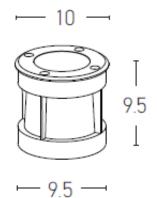

## E189 Recessed spot light

| Build in Led: | 6W LED, 3000K, 80Lumen/W |
|---------------|--------------------------|
| IP:           | IP67                     |
| Class:        | I                        |
| Material:     | Steel - Glass            |
| Diameter:     | 10cm                     |
| Height:       | 9.5cm                    |
| Cutting hole: | 9.5cm                    |
| Driver:       | Included                 |
| Net Weight:   | 0.8Kg                    |
|               |                          |