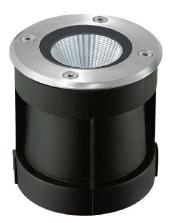

## E189 Recessed spot light

| Build in Led: | 6W LED, 3000K, 80Lumen/W |
|---------------|--------------------------|
| IP:           | IP67                     |
| Class:        | I                        |
| Material:     | Steel - Glass            |
| Diameter:     | 10cm                     |
| Height:       | 9.5cm                    |
| Cutting hole: | 9.5cm                    |
| Driver:       | Included                 |
| Net Weight:   | 0.8Kg                    |
|               |                          |

## Description

Recessed spot light made by Steel & Glass in Chrome matt color.

<u>(</u>

PRODUCT DATA SHEET

Athens Greece Kivouri Kerateas Aticca | Postal: 19001 T.: (+30) 22990 63518-19 F: (+30) 22990 63521 | info@zambelislights.gr / www.zambelislights.gr