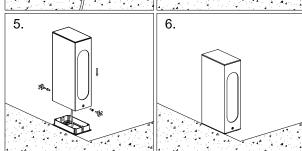

# **INSTALLATION INSTRUCTIONS:**

Electrical products can cause death, injury, or damage to property. Installation of this product must be carried out by a qualified electrician.

- Ensure mains supply is switched off.
- Insert masonry plugs into mounting surface.
- Fit mounting bracket onto mounting surface with self-tapping screws.
- Connect main supply wires to terminal block making sure all connections are tight.
- Fit ceiling cup onto mounting bracket with screws.
- Reconnect power.