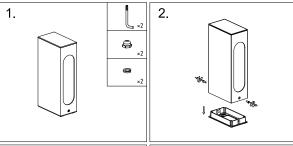

# **INSTALLATION INSTRUCTIONS:**

Electrical products can cause death, injury, or damage to property. Installation of this product must be carried out by a qualified electrician.

- Ensure mains supply is switched off.
- Insert masonry plugs into mounting surface.
- Fit mounting bracket onto mounting surface with self-tapping screws.
- Connect main supply wires to terminal block making sure all connections are tight.
- Fit ceiling cup onto mounting bracket with screws.
- Reconnect power.