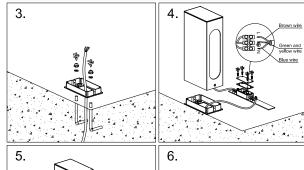

### **Connecting the Terminal Block**

Connect main supply (brown - live, blue - neutral, green/yellow - earth) into terminal block making sure all connections are tight.

# **INSTALLATION INSTRUCTIONS:**

Electrical products can cause death, injury, or damage to property. Installation of this product must be carried out by a qualified electrician.

- Ensure mains supply is switched off.
- Insert masonry plugs into mounting surface.
- Fit mounting bracket onto mounting surface with self-tapping screws.
- Connect main supply wires to terminal block making sure all connections are tight.
- Fit ceiling cup onto mounting bracket with screws.
- Reconnect power.