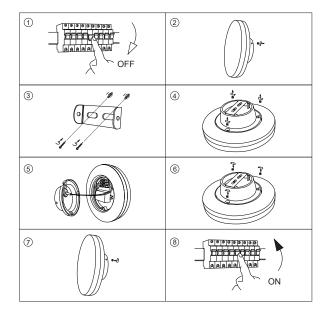

## **INSTALLATION INSTRUCTIONS:**

Electrical products can cause death, injury, or damage to property. Installation of this product must be carried out by a qualified electrician.

- Ensure mains supply is switched off.
- Insert masonry plugs into mounting surface.
- Fit mounting bracket onto mounting surface with self-tapping screws.
- Connect wires according to color (White to White, Black to Black).
  Connect all earth lug together onto the crossbar with green screw to tight.
- Fit ceiling plate onto mounting bracket with nuts.
- Reconnect power.