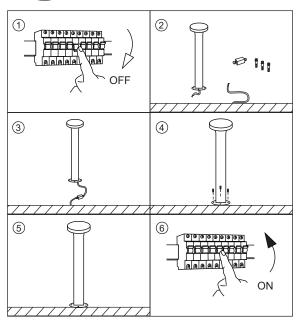

## **INSTALLATION INSTRUCTIONS:**

Electrical products can cause death, injury, or damage to property. Installation of this product must be carried out by a qualified electrician.

- Ensure mains supply is switched off.
- Insert masonry plugs into mounting surface.
- Fit mounting bracket onto mounting surface with self-tapping screws.
- Connect wires according to color (White to White, Black to Black).
  Connect all earth lug together onto the crossbar with green screw to tight.
- Fit ceiling plate onto mounting bracket with nuts.
- Reconnect power.