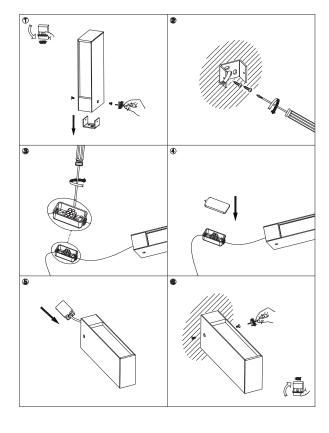

## INSTALLATION INSTRUCTIONS:

Electrical products can cause death, injury, or damage to property. Installation of this product must be carried out by a qualified electrician.

- Ensure mains supply is switched off.
- Insert masonry plugs into mounting surface.
- Fit mounting bracket onto mounting surface with self-tapping screws.
- Connect wires according to color (White to White, Black to Black). Connect all earth lug together onto the crossbar with green screw to tight.
- Fit ceiling plate onto mounting bracket with nuts.
- Reconnect power.