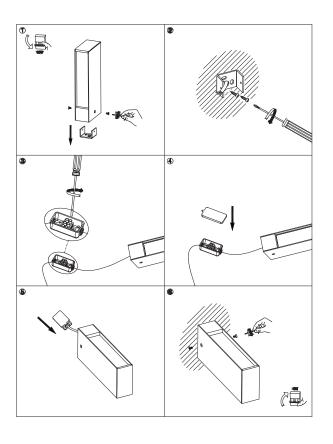

## **Connecting the Terminal Block**

Connect main supply (brown - live, blue - neutral, green/yellow - earth) into terminal block making sure all connections are tight.

## **INSTALLATION INSTRUCTIONS:**

Electrical products can cause death, injury, or damage to property. Installation of this product must be carried out by a qualified electrician.

- Ensure mains supply is switched off.
- Insert masonry plugs into mounting surface.
- Fit mounting bracket onto mounting surface with self-tapping screws.
- Connect wires according to color (White to White, Black to Black). Connect all earth lug together onto the crossbar with green screw to tight.
- Fit ceiling plate onto mounting bracket with nuts.
- Reconnect power.