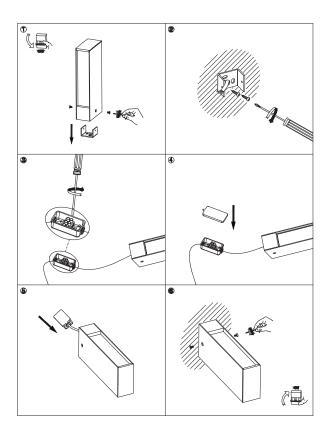

## **Connecting the Terminal Block**

Connect main supply (brown - live, blue - neutral, green/yellow - earth) into terminal block making sure all connections are tight.

## **INSTALLATION INSTRUCTIONS:**

Electrical products can cause death, injury, or damage to property. Installation of this product must be carried out by a qualified electrician.

- Ensure mains supply is switched off.
- Insert masonry plugs into mounting surface.
- Fit mounting bracket onto mounting surface with self-tapping screws.
- Connect wires according to color (White to White, Black to Black). Connect all earth lug together onto the crossbar with green screw to tight.
- Fit ceiling plate onto mounting bracket with nuts.
- Reconnect power.